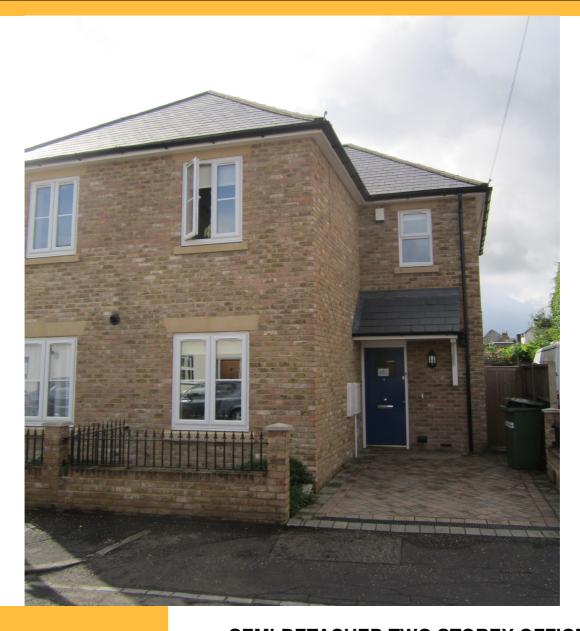

## **4 LATIMER ROAD, TEDDINGTON TW11 8QA**

#### **DESCRIPTION**

The property comprises a semi-detached office building constructed in 2013 and finished to a high specification. There is parking for one car to the front of the property and a landscaped garden to the rear.